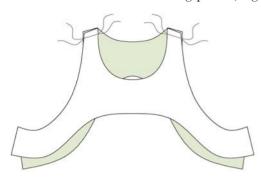

#### 45" fabric width

Sizes 4 - 12

Sizes 14 - 16

Stitch bodice darts.

Stitch shoulder seams of lining pieces, right sides facing.

Stitch shoulder seams of front and back bodice, right sides facing. Place lining on top of main pieces, right sides facing, matching the neckline and armhole edges. Stitch neckline and armhole seams.