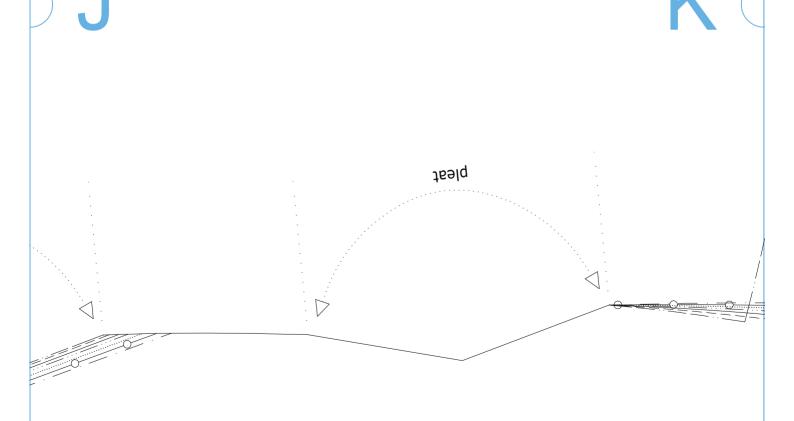

Trim seam allowances to 1/4", 1/8" along curved seams. Turn lining over to the wrong side.

Pin side seams, right sides facing, also pin front lining to back lining. Make sure seams match. Stitch.

Stitch side seams of skirt, right sides facing. Stitch back seam of skirt, up to zipper mark. Pin skirt on bodice at the side seams, right sides facing. Then start folding the pleats on the skirt. First fold the pleats at the front that match the front bodice darts. Follow the illustration below. Repeat for back piece. Pin in place then stitch along the entire waist seam, making sure the pleats stay in place.