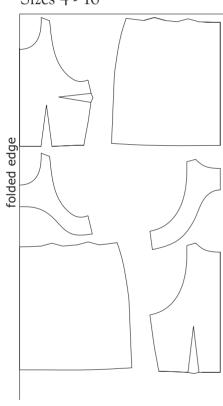

#### **CUTTING PLAN**

Seam allowances are not included, remember to add seam allowances before cutting. 1/2 " (1 cm) is recommended for all seams, except where otherwise indicated.

#### 60" fabric width

Sizes 4 - 16

#### 45" fabric width

Sizes 4 - 12

Sizes 14 - 16

Stitch bodice darts.

Stitch shoulder seams of lining pieces, right sides facing.

Stitch shoulder seams of front and back bodice, right sides facing. Place lining on top of main pieces, right sides facing, matching the neckline and armhole edges. Stitch neckline and armhole seams.