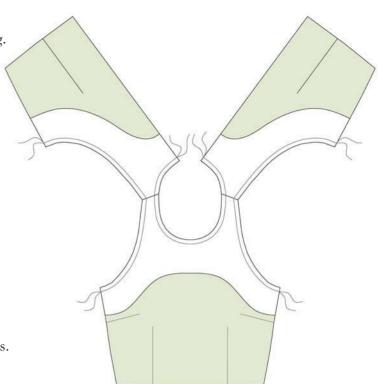

Trim seam allowances to 1/4", 1/8" along curved seams. Turn lining over to the wrong side.

Pin side seams, right sides facing, also pin front lining to back lining. Make sure seams match. Stitch.

Stitch side seams of skirt, right sides facing. Stitch back seam of skirt, up to zipper mark. Pin skirt on bodice at the side seams, right sides facing. Then start folding the pleats on the skirt. First fold the pleats at the front that match the front bodice darts. Follow the illustration below. Repeat for back piece. Pin in place then stitch along the entire waist seam, making sure the pleats stay in place.