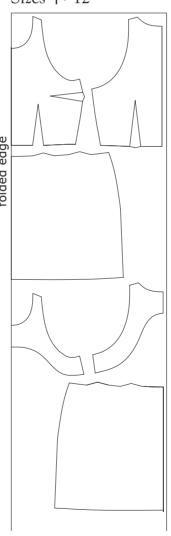

#### **CUTTING PLAN**

Seam allowances are not included, remember to add seam allowances before cutting. 1/2 " (1 cm) is recommended for all seams, except where otherwise indicated.

#### 60" fabric width

Sizes 4 - 16

#### 45" fabric width

Sizes 4 - 12

Sizes 14 - 16

Stitch bodice darts.

Stitch shoulder seams of lining pieces, right sides facing.

Stitch shoulder seams of front and back bodice, right sides facing. Place lining on top of main pieces, right sides facing, matching the neckline and armhole edges. Stitch neckline and armhole seams.

Trim seam allowances to 1/4", 1/8" along curved seams. Turn lining over to the wrong side.

Pin side seams, right sides facing, also pin front lining to back lining. Make sure seams match. Stitch.

Stitch side seams of skirt, right sides facing. Stitch back seam of skirt, up to zipper mark. Pin skirt on bodice at the side seams, right sides facing. Then start folding the pleats on the skirt. First fold the pleats at the front that match the front bodice darts. Follow the illustration below. Repeat for back piece. Pin in place then stitch along the entire waist seam, making sure the pleats stay in place.