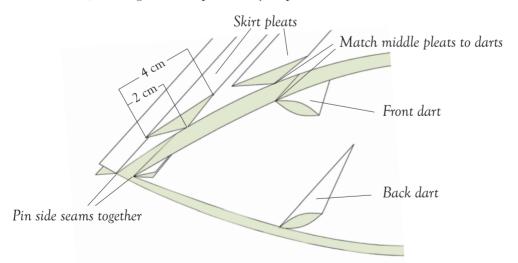

Trim seam allowances to 1/4", 1/8" along curved seams. Turn lining over to the wrong side.

Pin side seams, right sides facing, also pin front lining to back lining. Make sure seams match. Stitch.

Stitch side seams of skirt, right sides facing. Stitch back seam of skirt, up to zipper mark. Pin skirt on bodice at the side seams, right sides facing. Then start folding the pleats on the skirt. First fold the pleats at the front that match the front bodice darts. Follow the illustration below. Repeat for back piece. Pin in place then stitch along the entire waist seam, making sure the pleats stay in place.