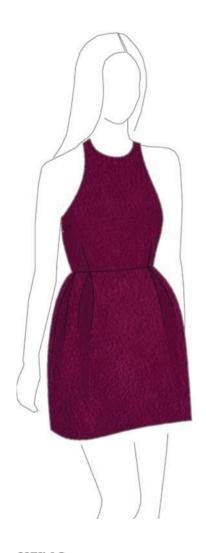

## SONJA DRESS

LEVEL: BEGINNER / INTERMEDIATE

This is an easy sewing project with no lining

Suggested fabrics: Cotton, cotton blend, wool blend, hemp.

#### SIZING:

|       | 4       | 6       | 8       | 10      | 12       | 14       | 16      |
|-------|---------|---------|---------|---------|----------|----------|---------|
|       | UK 6    | UK 8    | UK 10   | UK 12   | UK 14    | UK 16    | UK 18   |
|       | EUR 34  | EUR 36  | EUR 38  | Eur 40  | Eur 42   | Eur 44   | EUR 46  |
| Bust  | 33 "    | 34 "    | 35 "    | 36 "    | 37 ½ "   | 39 "     | 40 ½ "  |
|       | 84 cm   | 86,5 cm | 89 cm   | 91,5 cm | 95 cm    | 99 cm    | 103 cm  |
| Waist | 25 "    | 26 "    | 27 "    | 28 "    | 29 ½ "   | 31"      | 32 ½ "  |
|       | 63,5 cm | 66 cm   | 68,5 cm | 71 cm   | 75 cm    | 79 cm    | 82,5 cm |
| Hips  | 35 ½ "  | 36 ½ "  | 37 ½ "  | 38 ½ "  | 40 "     | 41 ½ "   | 43 "    |
|       | 90 cm   | 93 cm   | 95 cm   | 98 cm   | 101,5 cm | 105,5 cm | 109 cm  |