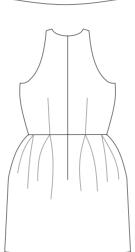

Trim seam allowances to 1/4", 1/8" along curved seams. Turn lining over to the wrong side.

Pin side seams, right sides facing, also pin front lining to back lining. Make sure seams match. Stitch.

Stitch side seams of skirt, right sides facing. Stitch back seam of skirt, up to zipper mark. Pin skirt on bodice at the side seams, right sides facing. Then start folding the pleats on the skirt. First fold the pleats at the front that match the front bodice darts. Follow the illustration below. Repeat for back piece. Pin in place then stitch along the entire waist seam, making sure the pleats stay in place.