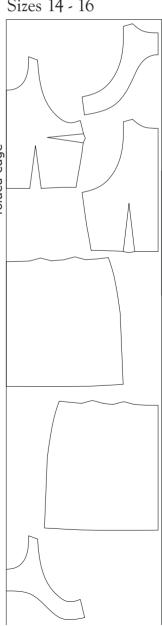

#### **CUTTING PLAN**

Seam allowances are not included, remember to add seam allowances before cutting. 1/2 " (1 cm) is recommended for all seams, except where otherwise indicated.

#### 45" fabric width

Sizes 4 - 12

Sizes 14 - 16

Stitch bodice darts.

Stitch shoulder seams of lining pieces, right sides facing.

Stitch shoulder seams of front and back bodice, right sides facing. Place lining on top of main pieces, right sides facing, matching the neckline and armhole edges. Stitch neckline and armhole seams.