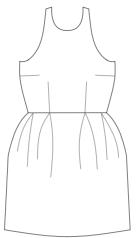

Trim seam allowances to 1/4", 1/8" along curved seams. Turn lining over to the wrong side.

Pin side seams, right sides facing, also pin front lining to back lining. Make sure seams match. Stitch.

Stitch side seams of skirt, right sides facing. Stitch back seam of skirt, up to zipper mark. Pin skirt on bodice at the side seams, right sides facing. Then start folding the pleats on the skirt. First fold the pleats at the front that match the front bodice darts. Follow the illustration below. Repeat for back piece. Pin in place then stitch along the entire waist seam, making sure the pleats stay in place.